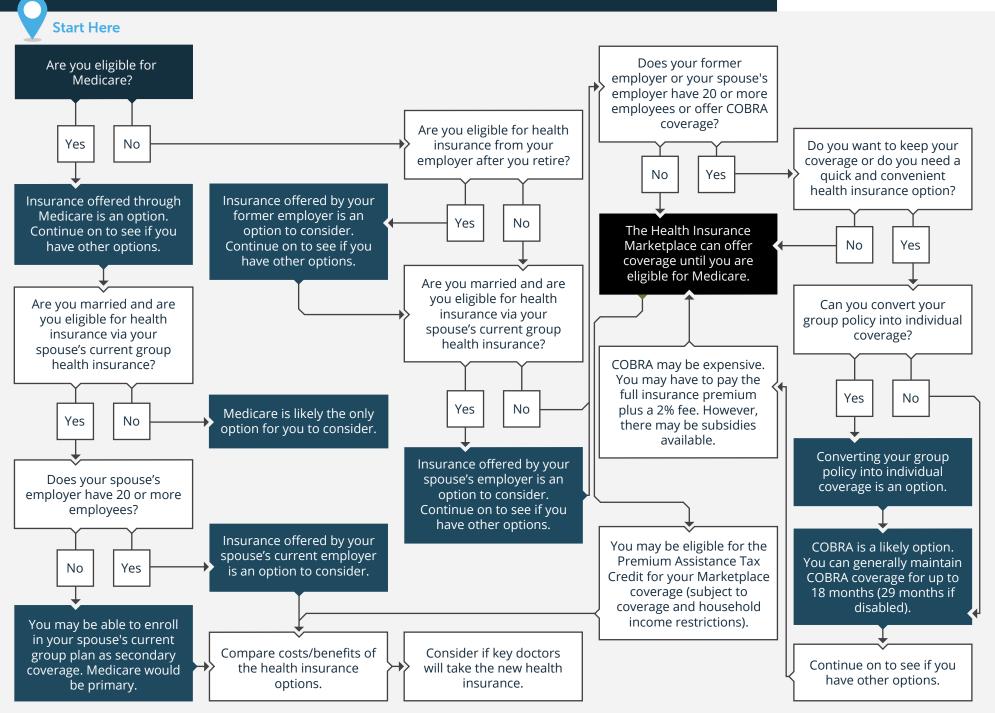

## 2022 · IF I RETIRE EARLY, SHOULD I BUY HEALTH INSURANCE THROUGH THE HEALTH INSURANCE MARKETPLACE?