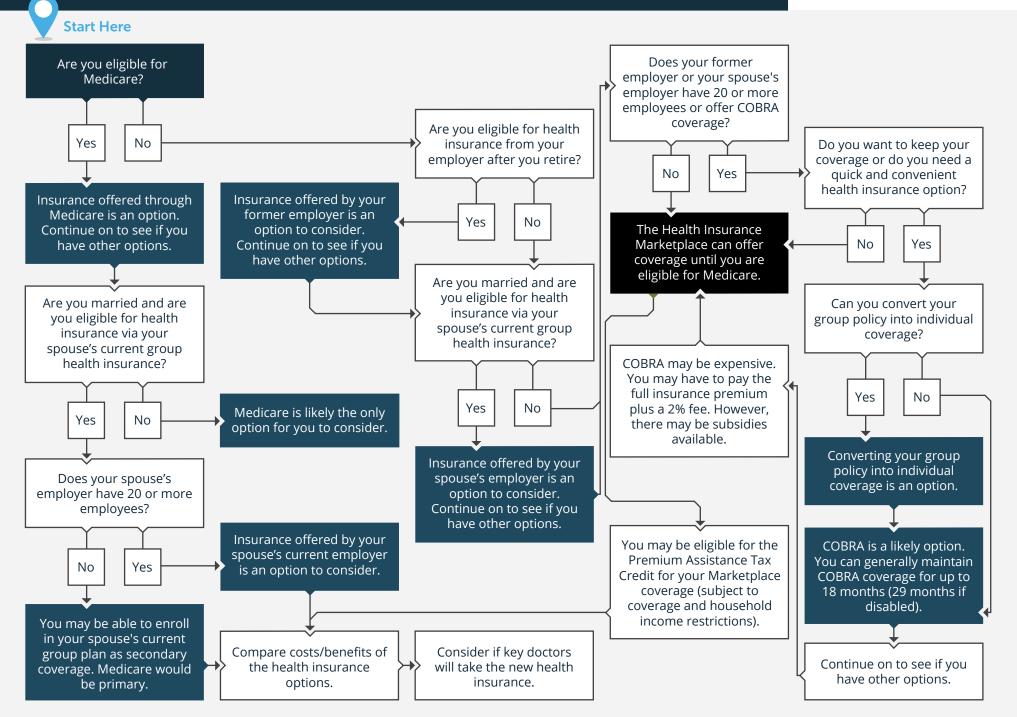

## 2023 · IF I RETIRE EARLY, SHOULD I BUY HEALTH INSURANCE THROUGH THE HEALTH INSURANCE MARKETPLACE?

© fpPathfinder.com. Licensed for the sole use of Elizabeth Whitteberry of Best Path Advisors. All rights reserved. Used with permission. Updated 12/01/2022.