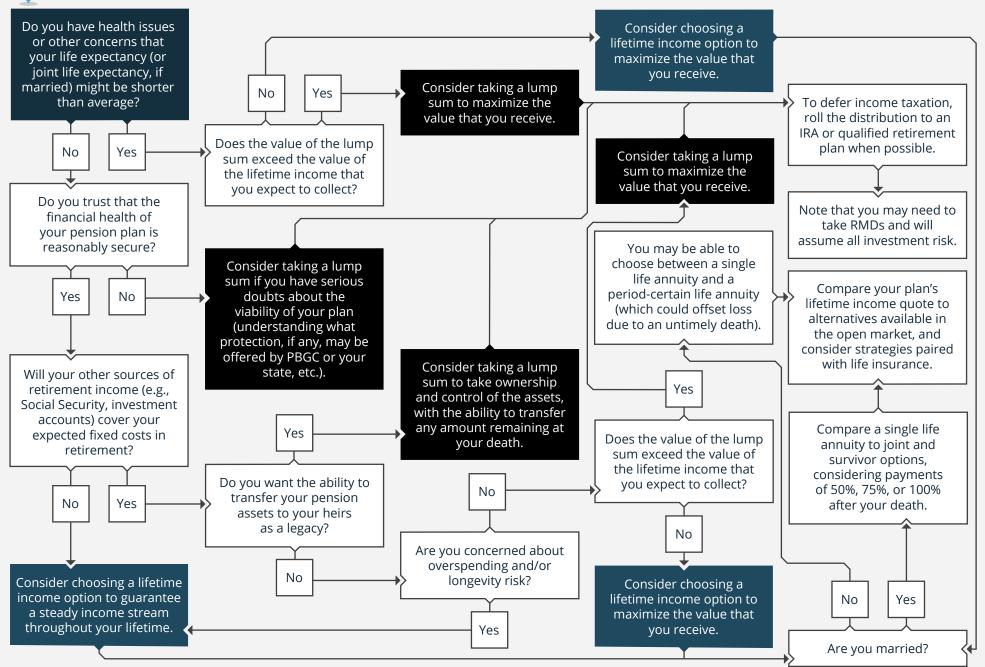

## 2022 · SHOULD I TAKE MY PENSION AS A LUMP SUM?



**Start Here** 



© fpPathfinder.com. Licensed for the sole use of Elizabeth Whitteberry of Best Path Advisors. All rights reserved. Used with permission. Updated 10/15/2021.



## Elizabeth L. Whitteberry, RMA®, CFA®, CIPM®, AIF®, ChFC®

Elizabeth L. Whitteberry specializes in Retirement Income Planning, Tax Minimization Strategies, Wealth Management, Investment Management, Risk Management, Estate Planning, and Gifting Strategies.

Securities offered through J.W. Cole Financial Inc. (JWC) Member FINRA/SIPC. Advisory Services offered through J.W. Cole Advisors, Inc. (JWCA). Best Path Advisors and JWC/JWCA are unaffiliated entities. The named advisor(s) and JWC/JWCA do not provide tax or legal advice. Always discuss any tax or legal matters with an appropriate professional.

## **Elizabeth Whitteberry**

1