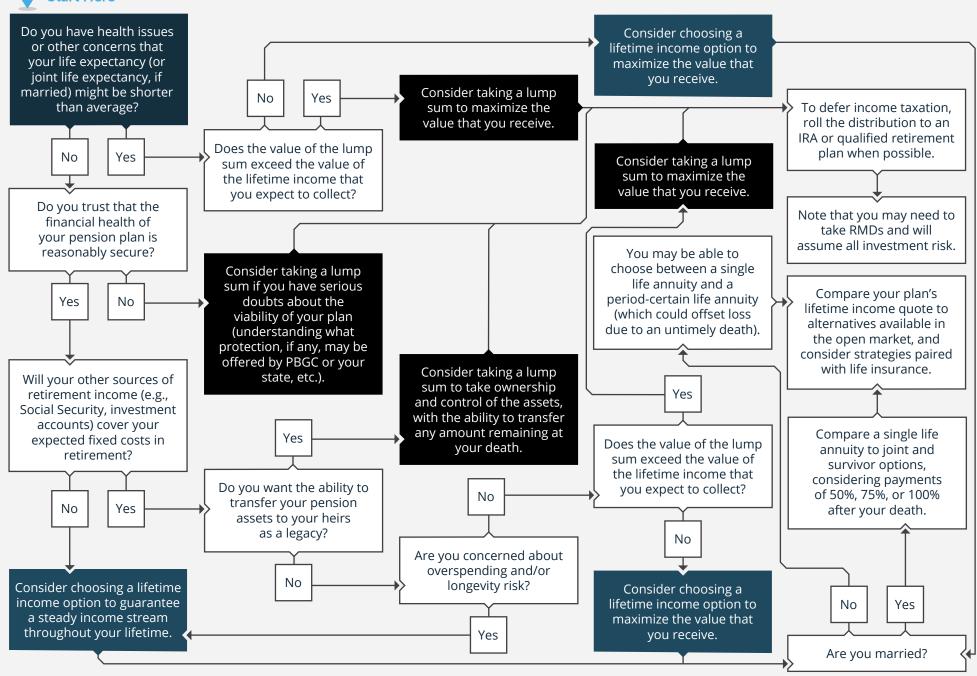

## 2023 · SHOULD I TAKE MY PENSION AS A LUMP SUM?









## Elizabeth L. Whitteberry, RMA®, CFA®, CIPM®, AIF®, ChFC®

•

Elizabeth L. Whitteberry specializes in Retirement Income Planning, Tax Minimization Strategies, Wealth Management, Investment Management, Risk Management, Estate Planning, and Gifting Strategies.

Securities offered through J.W. Cole Financial Inc. (JWC) Member FINRA/SIPC. Advisory Services offered through J.W. Cole Advisors, Inc. (JWCA). Best Path Advisors and JWC/JWCA are unaffiliated entities. The named advisor(s) and JWC/JWCA do not provide tax or legal advice. Always discuss any tax or legal matters with an appropriate professional.

## **Elizabeth Whitteberry**

105 Quail Run Street Colleyville, TX 76034 liz@bestpathadvisors.com | 817-849-1375 | www.bestpathadvisors.com