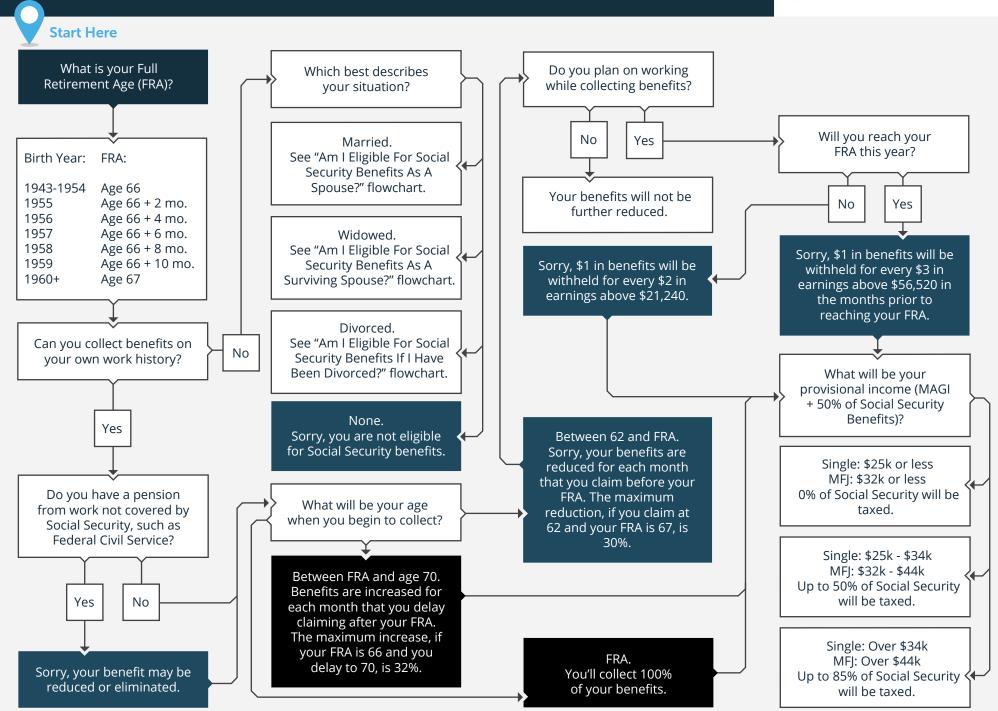

## 2023 · WILL MY SOCIAL SECURITY BENEFITS BE REDUCED?







## Elizabeth L. Whitteberry, RMA®, CFA®, CIPM®, AIF®, ChFC®

•

Elizabeth L. Whitteberry specializes in Retirement Income Planning, Tax Minimization Strategies, Wealth Management, Investment Management, Risk Management, Estate Planning, and Gifting Strategies.

Securities offered through J.W. Cole Financial Inc. (JWC) Member FINRA/SIPC. Advisory Services offered through J.W. Cole Advisors, Inc. (JWCA). Best Path Advisors and JWC/JWCA are unaffiliated entities. The named advisor(s) and JWC/JWCA do not provide tax or legal advice. Always discuss any tax or legal matters with an appropriate professional.

## **Elizabeth Whitteberry**

105 Quail Run Street Colleyville, TX 76034 liz@bestpathadvisors.com | 817-849-1375 | www.bestpathadvisors.com